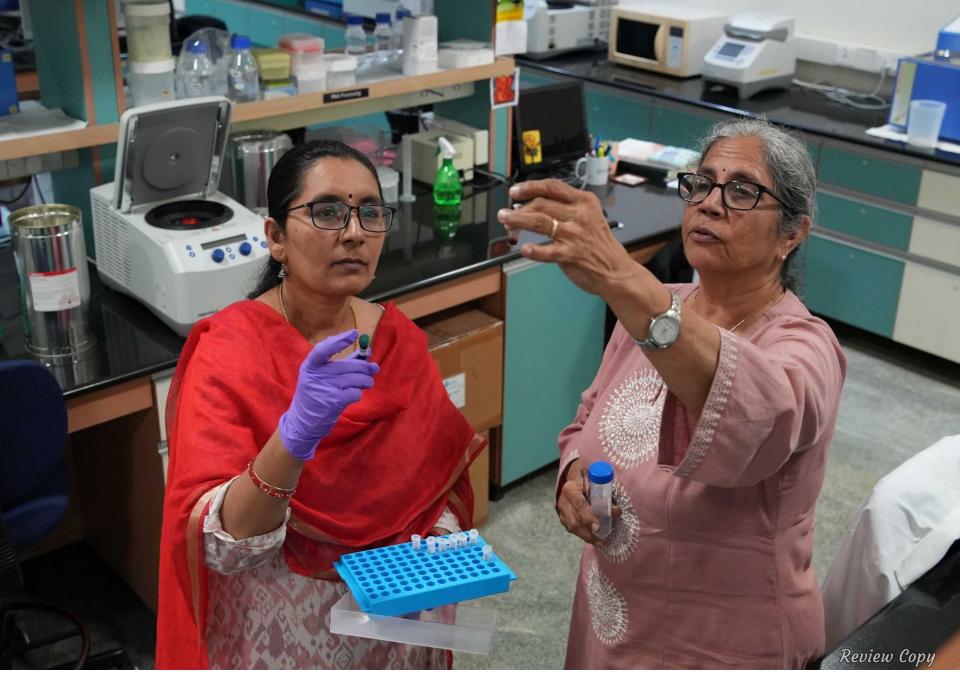

#### A discussion in the middle of research work in CHG.

A discussion in the middle of research work in CHG (Prof. Anjali).

A faculty discussion at CHG (Director, Prof. Jayaram, Dr. Meenakshi Bhat, Dr. Swati Shetty)