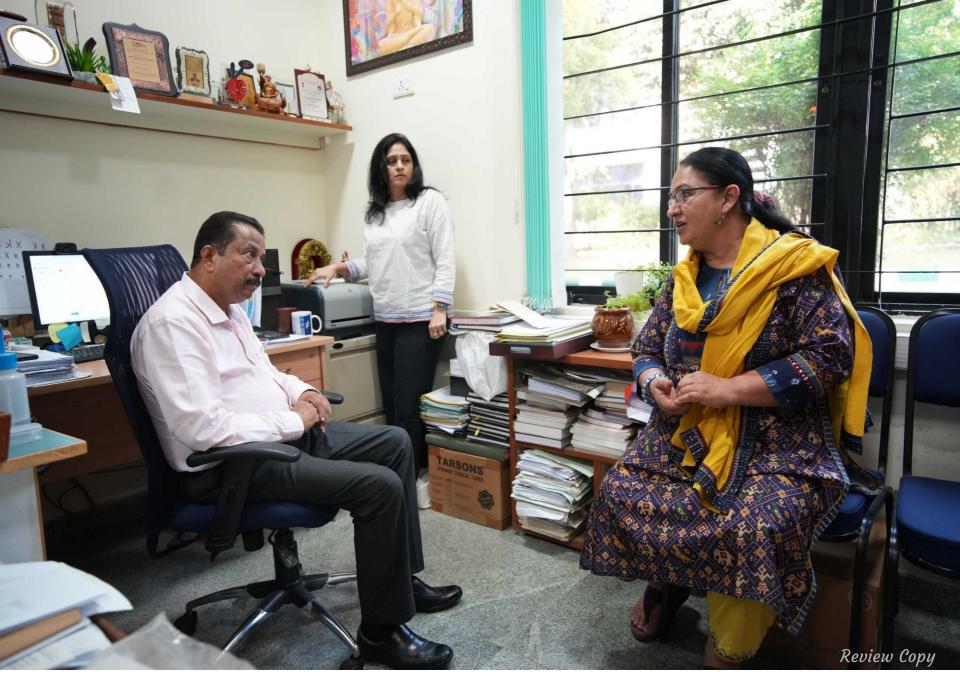

The founder director, Prof. Sharatchandra, has a chat with CHG students.

One of the CHG meeting rooms.

A discussion in one of the CHG labs (Dr. Prathibha).