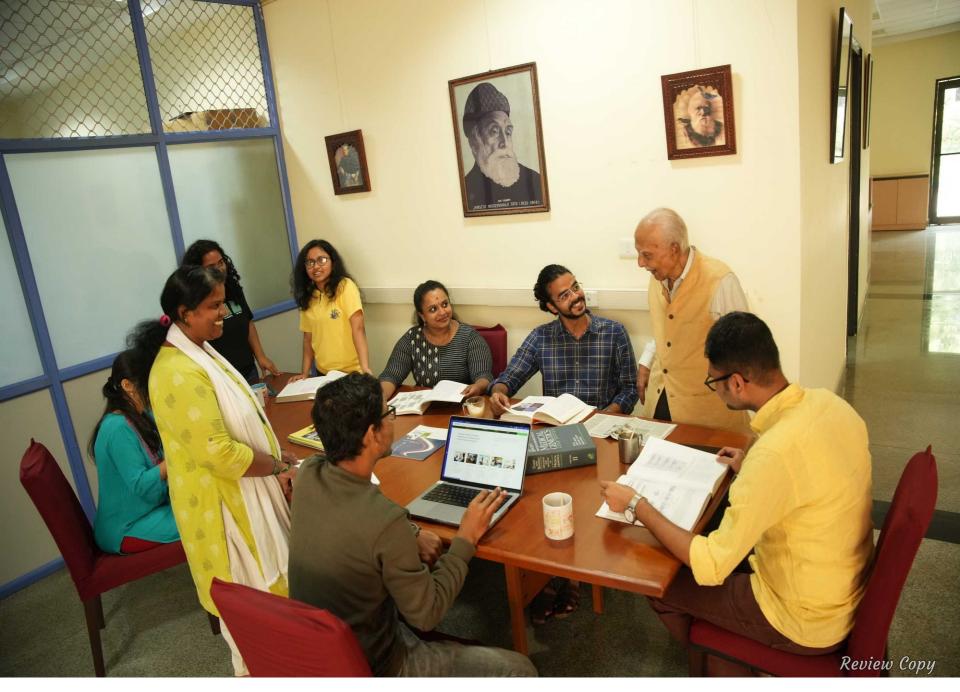

The founder director, Prof. Sharatchandra, has a chat with CHG students.

One of the CHG meeting rooms.

A discussion in one of the CHG labs (Dr. Prathibha).