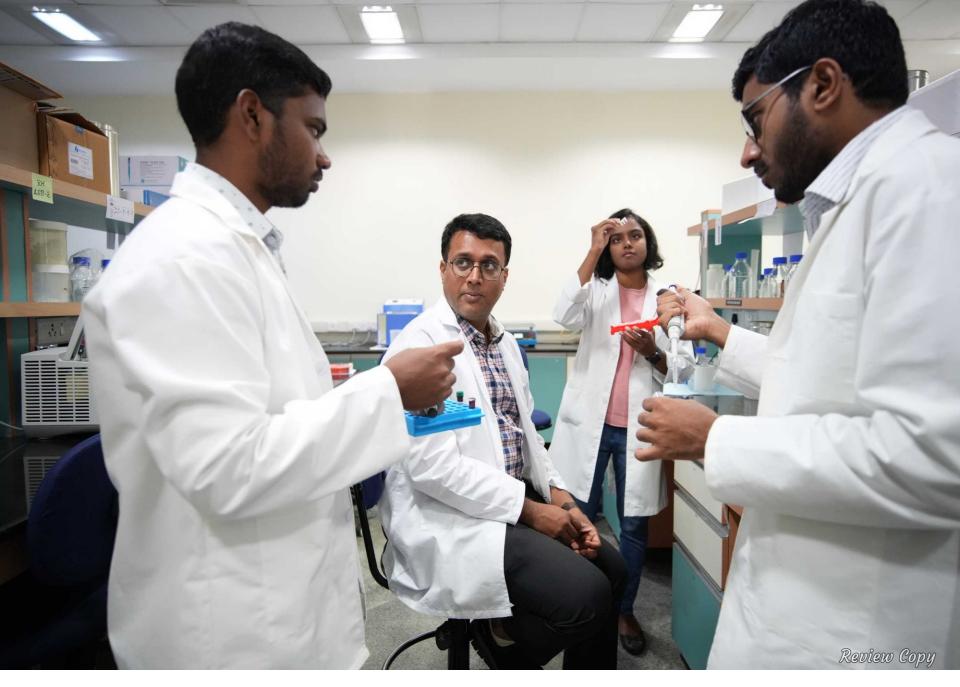

#### A discussion in the middle of research work in CHG.

A discussion in the middle of research work in CHG (Prof. Anjali).

A faculty discussion at CHG (Director, Prof. Jayaram, Dr. Meenakshi Bhat, Dr. Swati Shetty)