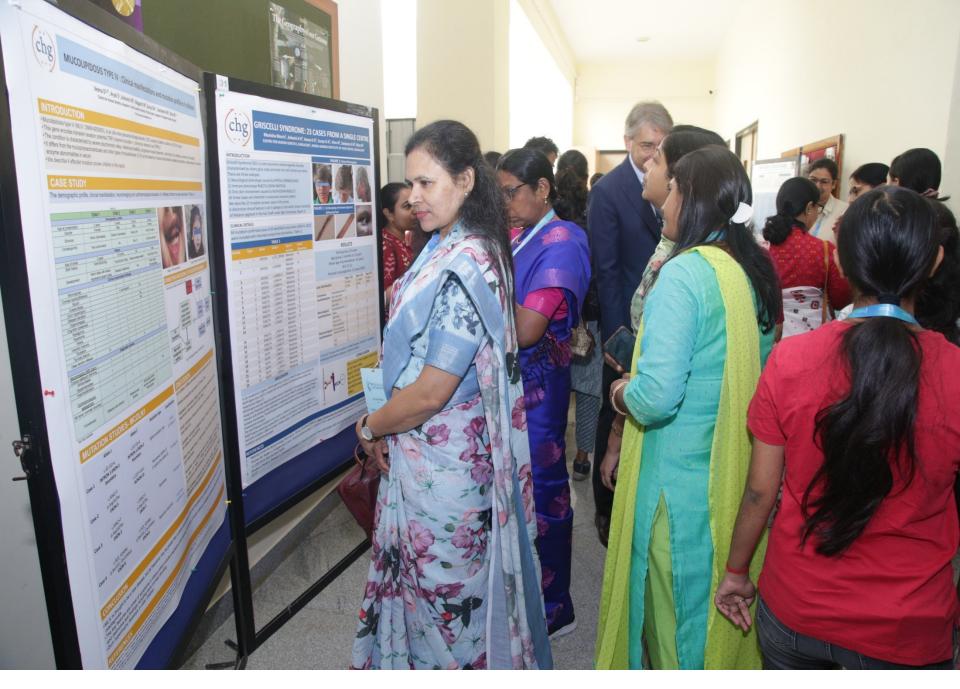

The founder director, Prof. Sharatchandra, has a chat with CHG students.



One of the CHG meeting rooms.



A discussion in one of the CHG labs (Dr. Prathibha).



# A CHG classroom.



A tea/coffee break at CHG.



**Experiments in progress at CHG**.



A Microscopy Lab for Cytogenetics.



Sequencing facility at CHG.



#### A discussion in the middle of research work in CHG.



A discussion in the middle of research work in CHG (Prof. Anjali).



A faculty discussion at CHG (Director, Prof. Jayaram, Dr. Meenakshi Bhat, Dr. Swati Shetty)



Post-research progress discussions via poster, at CHG.



#### CHG Library.



Discussion-centric learning at CHG.



Plenty of special invited scientific talks at CHG.



A group photo on a special event.



## **CHG Clinic.**



**CHG Hostel Entrance.** 



**CHG Hostel Corridor.** 



CHG Hostel Room.



# CHG Hostel Mess.



## CHG Garden.



View From CHG Hostel.